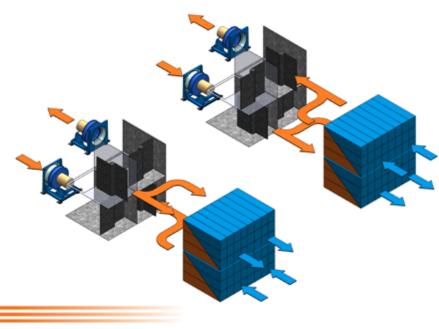

### RGN

Designed primarily for indoor use when the design requirements call for the exhaust and supply air ducts to be located on the same end. This streamlined design reducing complex ducting requirements resulting in a more compact installation. The RGN comes with all the traditional Tempeff Standard Features:

DUAL CORE® TECHNOLOGY