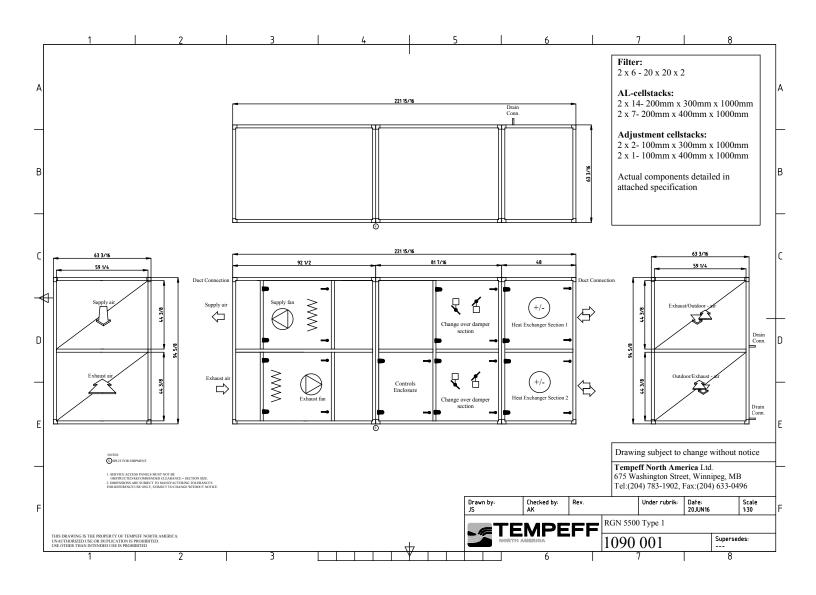

### RGN

Designed primarily for indoor use when the design requirements call for the exhaust and supply air ducts to be located on the same end. This streamlined design reducing complex ducting requirements resulting in a more compact installation. The RGN comes with all the traditional Tempeff Standard Features:

## NEW EQUIPMENT RELEASE (Continued)

RGN