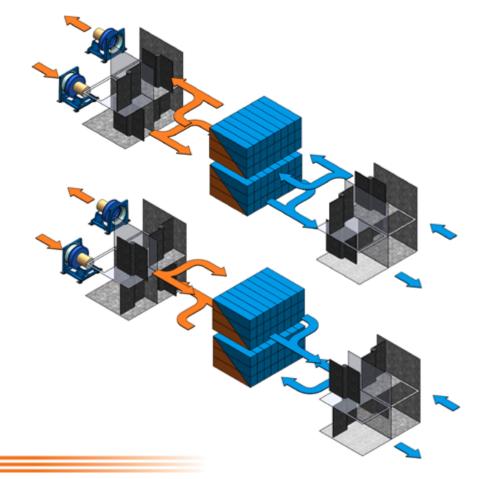

## RGN DEDICATED PATH

Designed for indoor use when the design requirements require long duct runs and increased external cross leakage may be an issue. This unique design continually keeps the outside air intake and exhaust air separate eliminating any external cross leakage caused by extended duct runs.

## **RGN** DEDICATED PATH