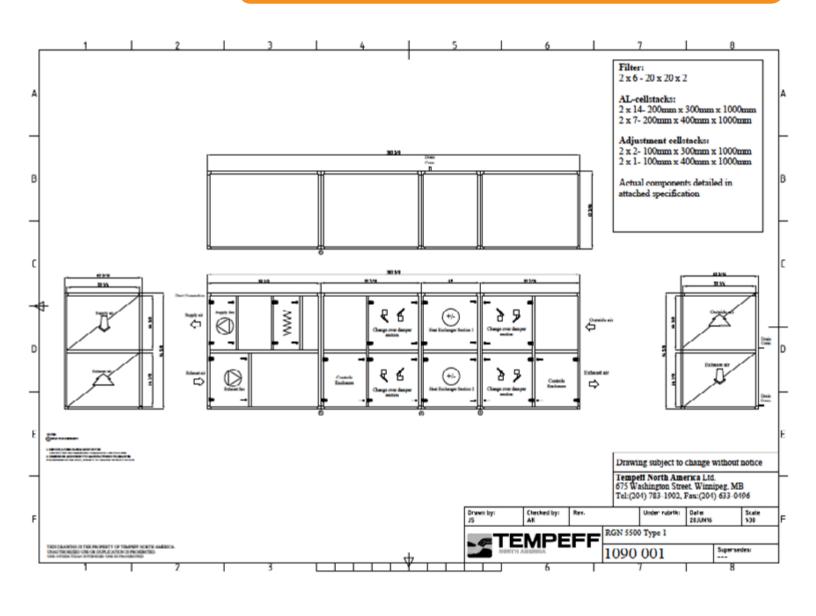

The RGN comes with all the traditional Tempeff Standard Features and can be equipped with these additional options:

High Efficiency Filters
Heating & Cooling Coils
Indirect/Direct Gas Fired Burners
Humidifiers
Pressure Gauges
VFD's
GFCI Receptacles
Viewing Ports
Marine Lights
Service Corridors
Special Coatings